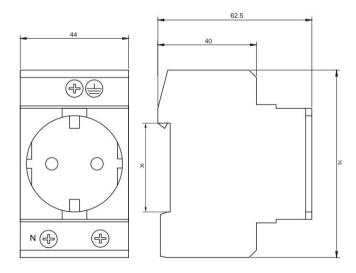

## Overall dimensions RMD16 -

| Code<br>order | Full<br>name         | Packaging, p<br>Packaging Box | cs  | Unit  | Gross weight,<br>Packaging | kg<br>Box |
|---------------|----------------------|-------------------------------|-----|-------|----------------------------|-----------|
| RMD16         | RMD16 modular socket | 5                             | 100 | 0.130 | 0.650                      | 13,000    |